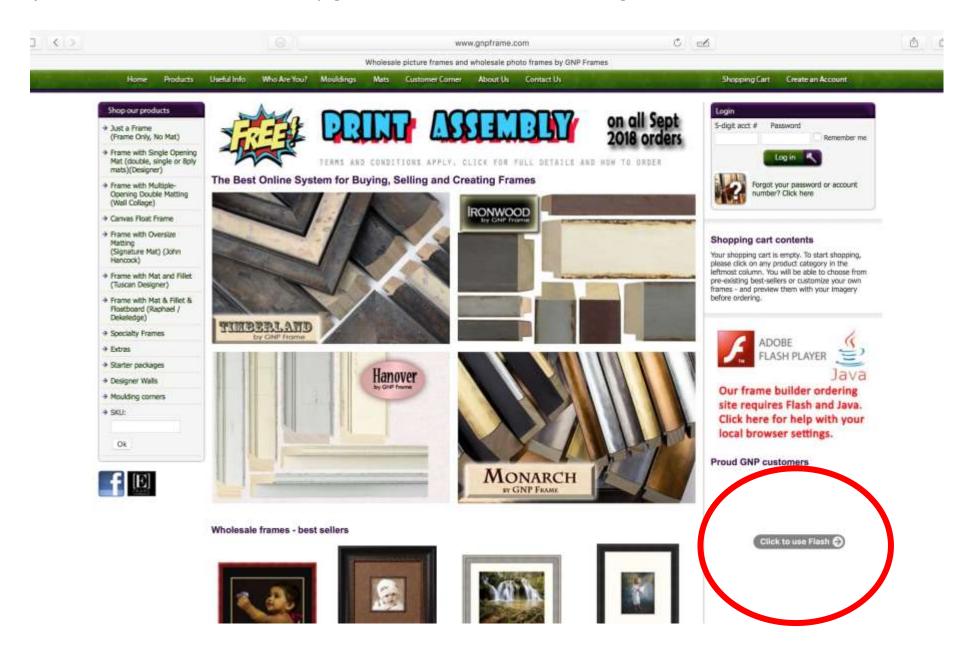

## \*FOR MAC\* Safari web browser help for Flash player.

Note: these settings are specific to your personal browser and are not specific or controlled by the GNP website. These browser settings are controlled locally and can change when updates to Safari are released, or when you run clean up maintenance to history and cookies.

In your Safari browser, the GNP Frame home page shows click to use flash on the bottom right. Click as instructed.

Answer the question in the top center box. Note, if you choose use once, you will need to repeat this every time you visit the site.