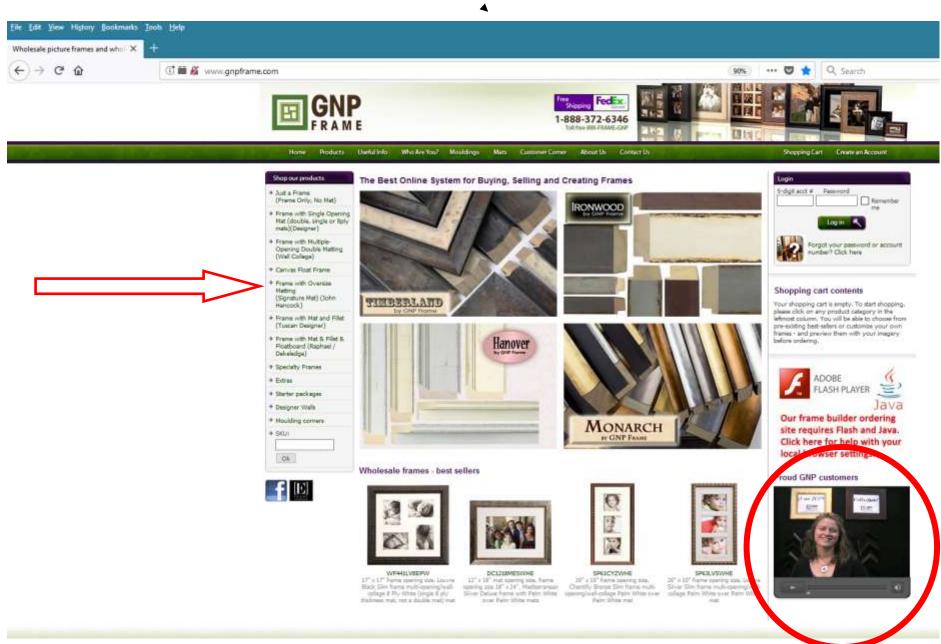

When you close the box Chrome will show you a reload option to make the changes take effect. Click to reload.

In the bottom right, what was once the puzzle piece will now be a video option. Make sure you are logged into your GNP account and proceed with your order by selecting one of the product options from

### the LEFT HAND SHOP OUR PRODUCTS LIST.