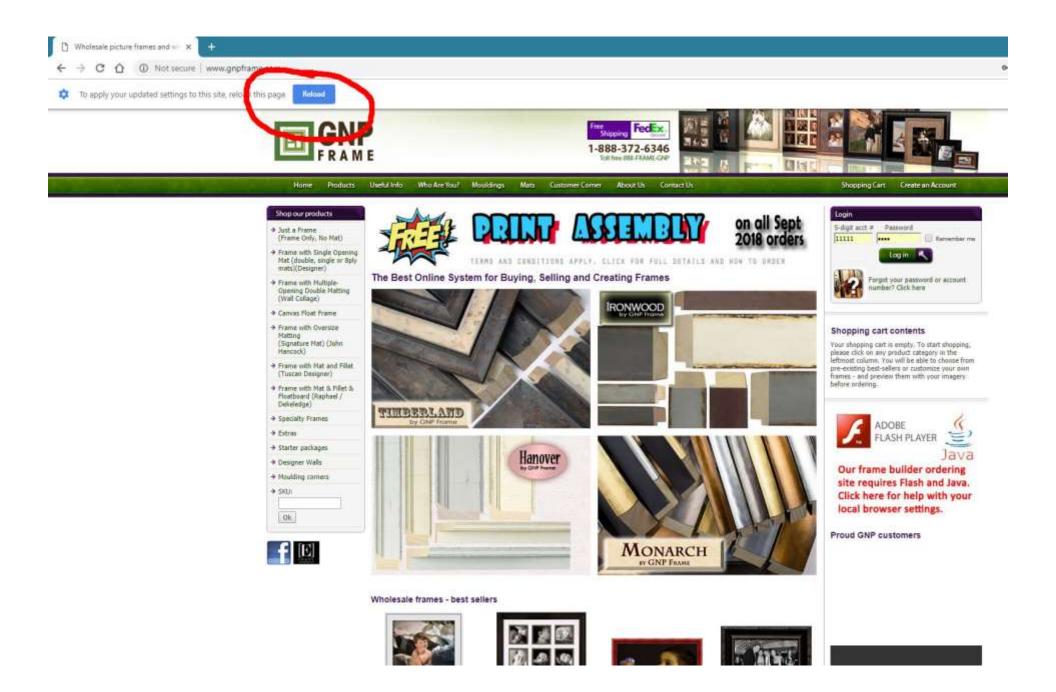

When you close the box Chrome will show you a reload option to make the changes take effect. Click to reload.

In the bottom right, what was once the puzzle piece will now be a video option. Make sure you are logged into your GNP account and proceed with your order by selecting one of the product options from