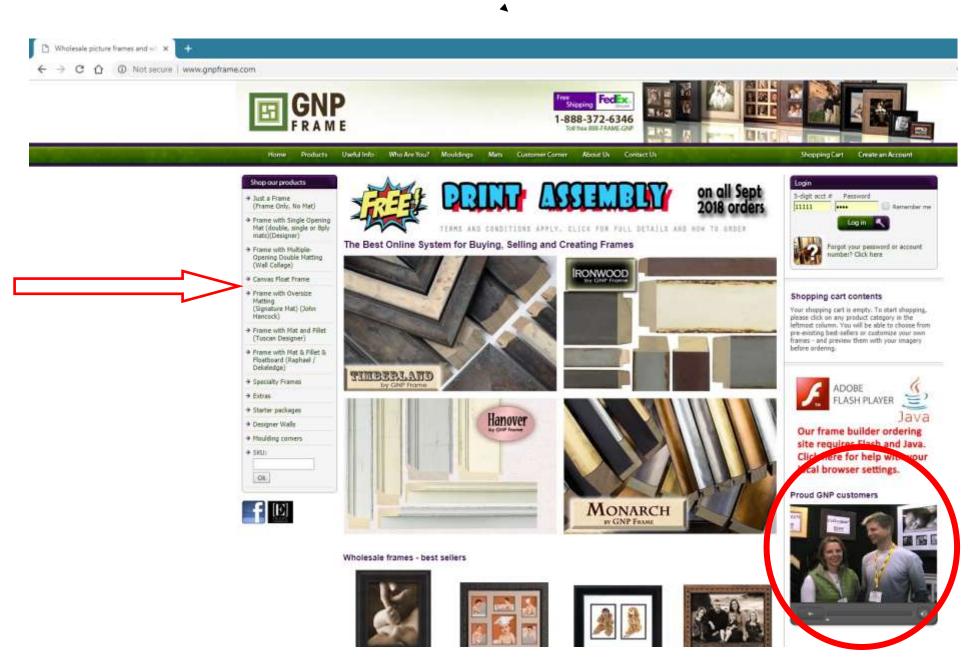

When you close the box Chrome will show you a reload option to make the changes take effect. Click to reload.

In the bottom right, what was once the puzzle piece will now be a video option. Make sure you are logged into your GNP account and proceed with your order by selecting one of the product options from

### the LEFT HAND SHOP OUR PRODUCTS LIST.