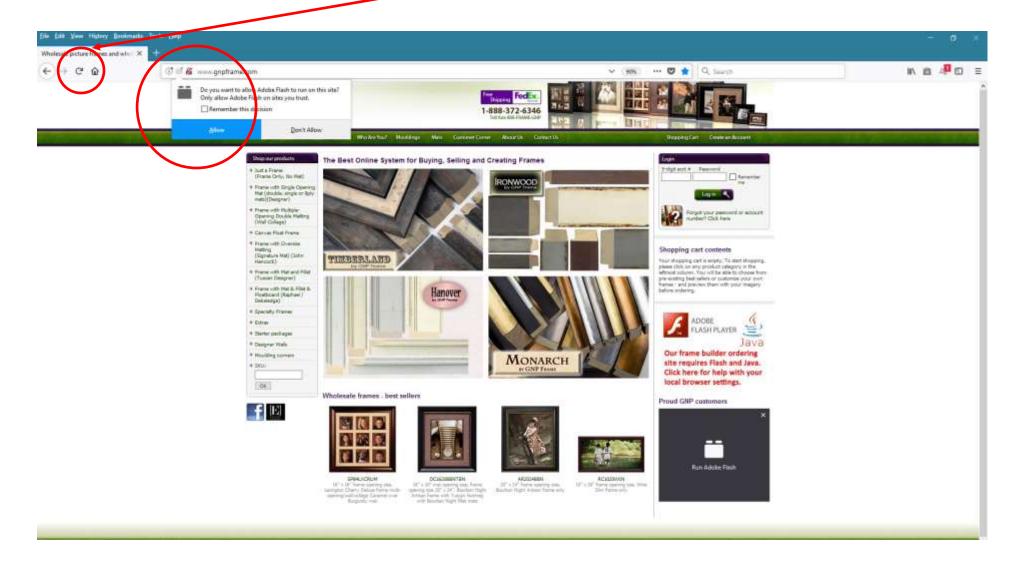

In your Chrome browser, the GNP Frame home page shows a Flash puzzle piece on the bottom right. Either click the puzzle piece, or click the top left icon as shown below.

Click allow from the flash options. You can also click allow on the java script options if it not already selected. Now close this dialog box using the X

When you close the box Chrome will show you a reload option to make the changes take effect. Click to reload.

In the bottom right, what was once the puzzle piece will now be a video option. Make sure you are logged into your GNP account and proceed with your order by selecting one of the product options from

### the LEFT HAND SHOP OUR PRODUCTS LIST.