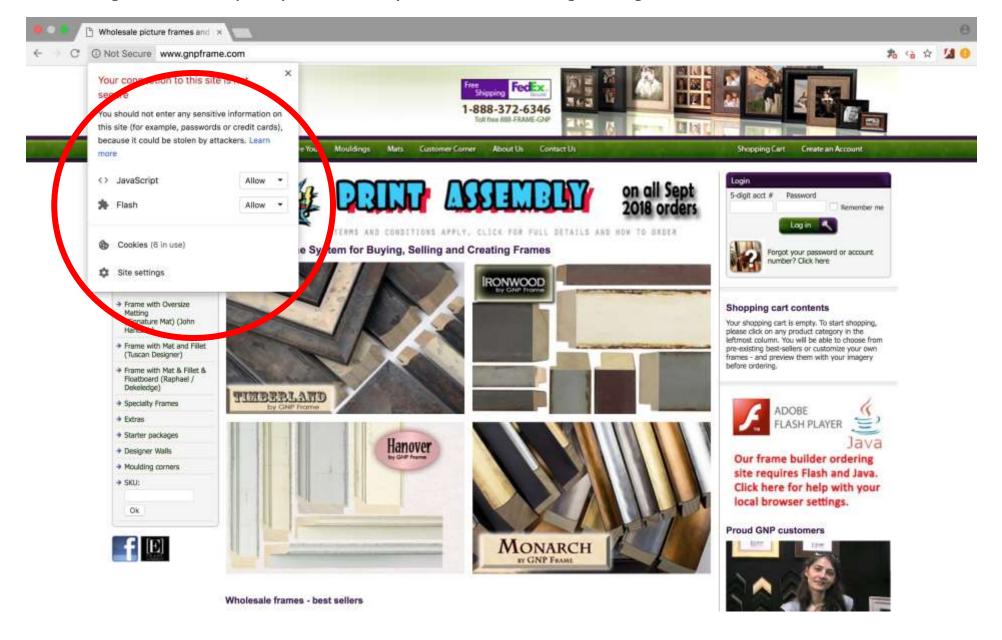

## \*FOR MAC\* Chrome web browser help for Flash player.

Note: these settings are specific to your personal browser and are not specific or controlled by the GNP website. These browser settings are controlled locally and can change when updates to Chrome are released, or when you run clean up maintenance to history and cookies.

In your Chrome browser, the GNP Frame home page shows a Flash puzzle piece on the bottom right. Click the top left not secure icon as shown below.

Click allow from the flash options. You can also click allow on the java script options if it not already selected. You will see your screen change the bottom right section from a puzzle piece to a video space. Now close this dialog box using the X