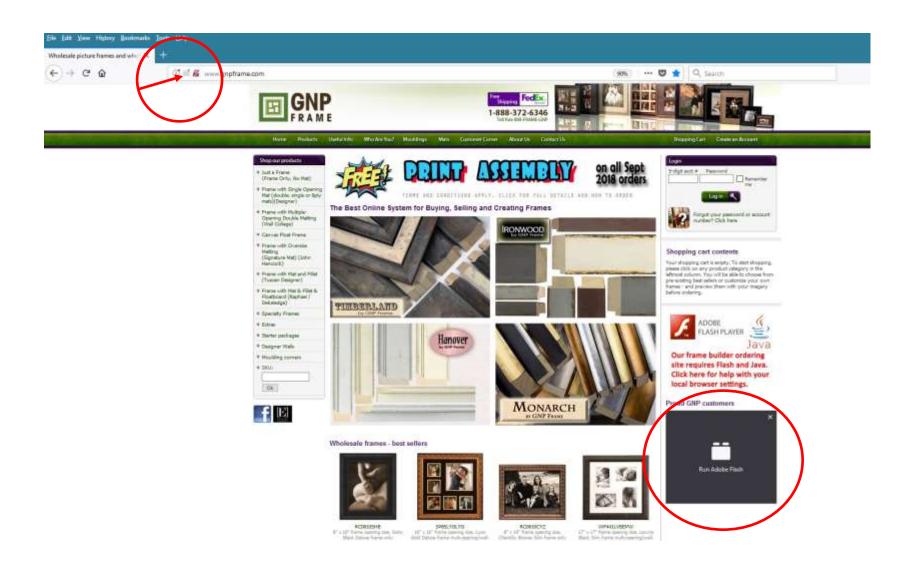

In your Chrome browser, the GNP Frame home page shows a Flash puzzle piece on the bottom right. Either click the puzzle piece, or click the top left icon as shown below.

Click allow from the flash options. You can also click allow on the java script options if it not already selected. Now close this dialog box using the X

When you close the box Chrome will show you a reload option to make the changes take effect. Click to reload.

In the bottom right, what was once the puzzle piece will now be a video option. Make sure you are logged into your GNP account and proceed with your order by selecting one of the product options from

### the LEFT HAND SHOP OUR PRODUCTS LIST.