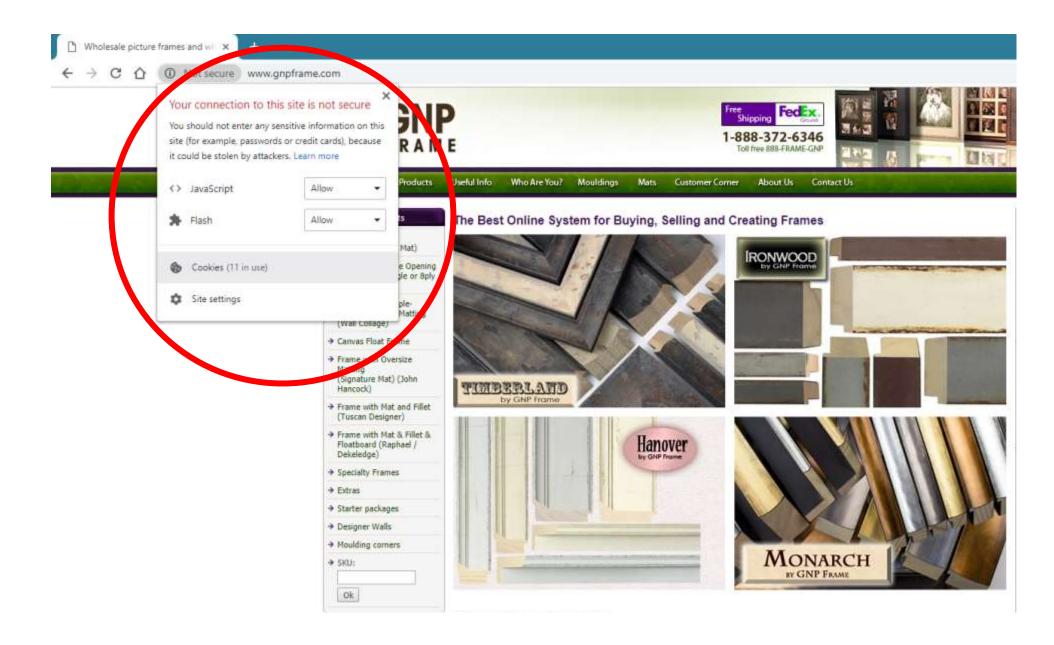

In your Chrome browser, the GNP Frame home page shows a Flash puzzle piece on the bottom right. Either click the puzzle piece, or click the top left icon as shown below.

Click allow from the flash options. You can also click allow on the java script options if it not already selected. Now close this dialog box using the X