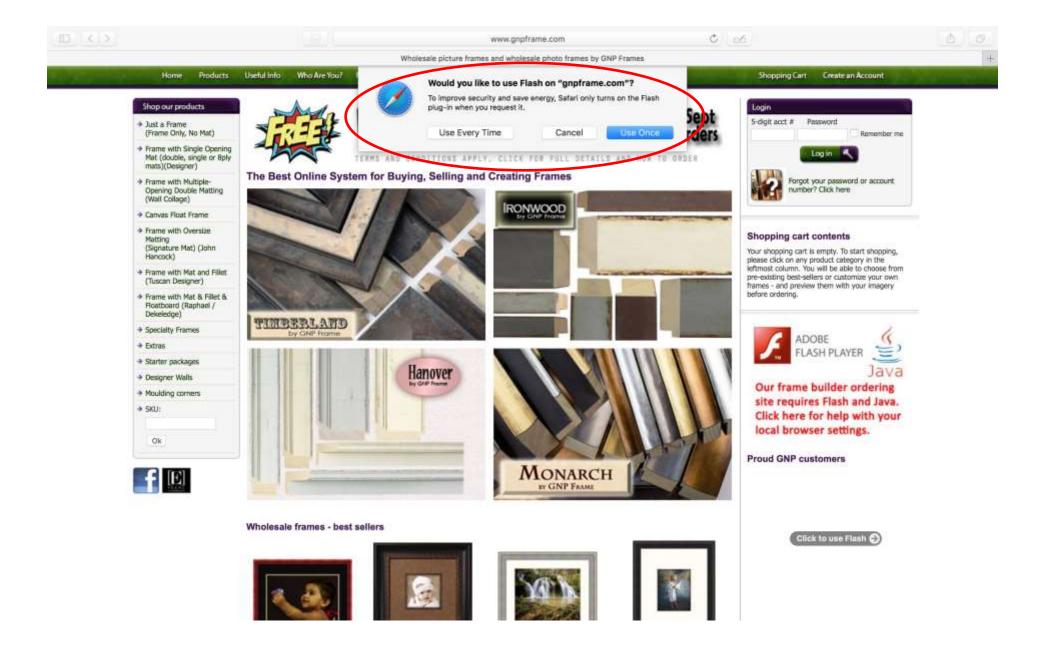

In your Safari browser, the GNP Frame home page shows click to use flash on the bottom right. Click as instructed.

Answer the question in the top center box. Note, if you choose use once, you will need to repeat this every time you visit the site.