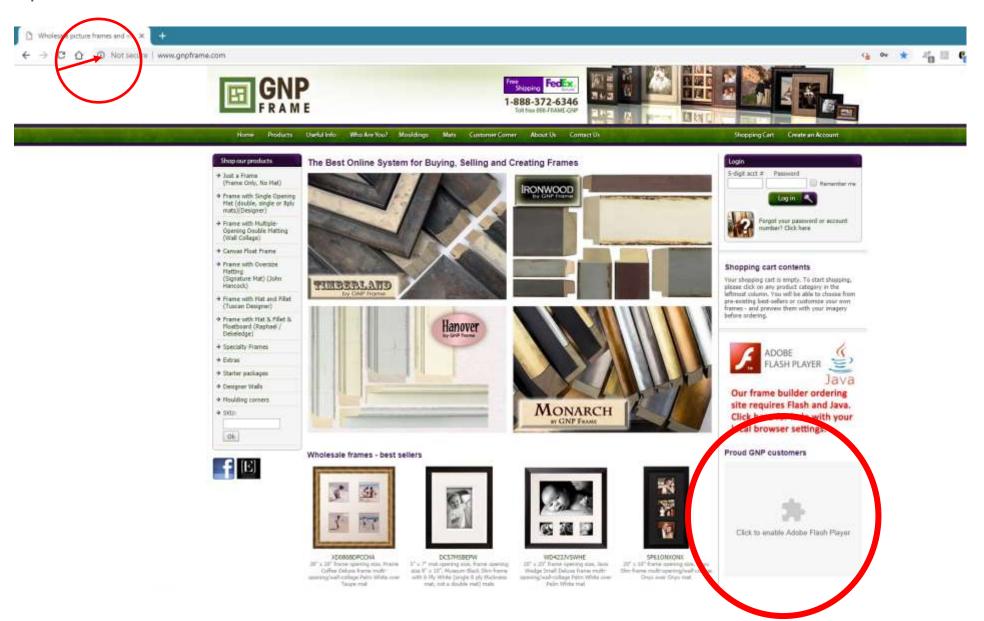

## Konto Chrome web browser help for Flash player.

Note: these settings are specific to your personal browser and are not specific or controlled by the GNP website. These browser settings are controlled locally and can change when updates to Chrome are released, or when you run clean up maintenance to history and cookies.

In your Chrome browser, the GNP Frame home page shows a Flash puzzle piece on the bottom right. Either click the puzzle piece, or click the top left icon as shown below.

Click allow from the flash options. You can also click allow on the java script options if it not already selected. Now close this dialog box using the X