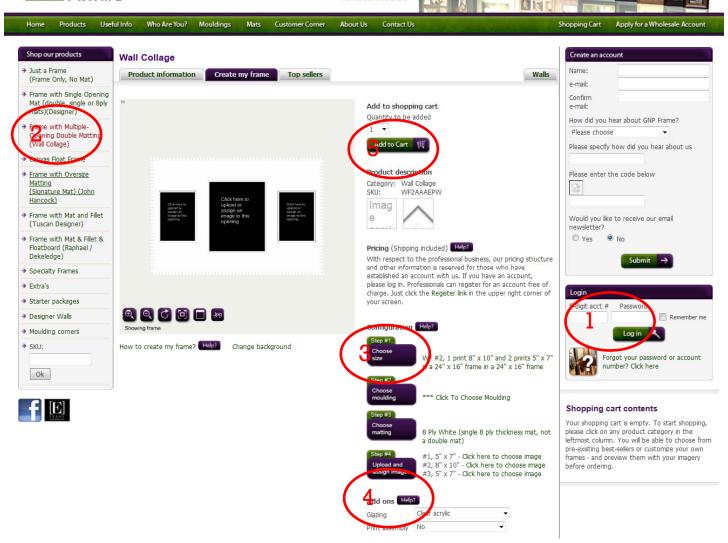

## Frame with Multi Opening Mat

1. Sign in with your account number and password.

2. Click on the frame with MULTI opening mat option from the shop our products list.

3. Step #1 Choose size. From the list of sizes and predesigned layouts, choose the next size up in BOTH dimensions from your required FRAME size AND the same number of openings or next number up.

Example 1: 10x20 frame required with 3 5x6 vertical openings, Select #63 10x20 with 3 5x7's. Example 2: 12x24 frame required with 2 10x8 openings, select #32 16x24 with 2 10x8's. Example 3: 16x16 frame required with 6 custom size openings, select #85 16x16.

3.1. Step #2 Choose moulding.

3.2 Step #3 Choose your mat colors. Custom combo XYZ is at the end of the mat list.

3.3. Step #4 Upload your **<u>already custom sized</u>**, cropped and color corrected image/s ONLY if you require print assembly (this step is optional). Do not worry about the on screen openings not matching your design, this section is just to enable us to get your sized files for printing.

4. Don't forget the add ons. Click the help button of you are unsure about these.

5. Click Add To Cart button at the top of the page.

GO TO PAGE 5