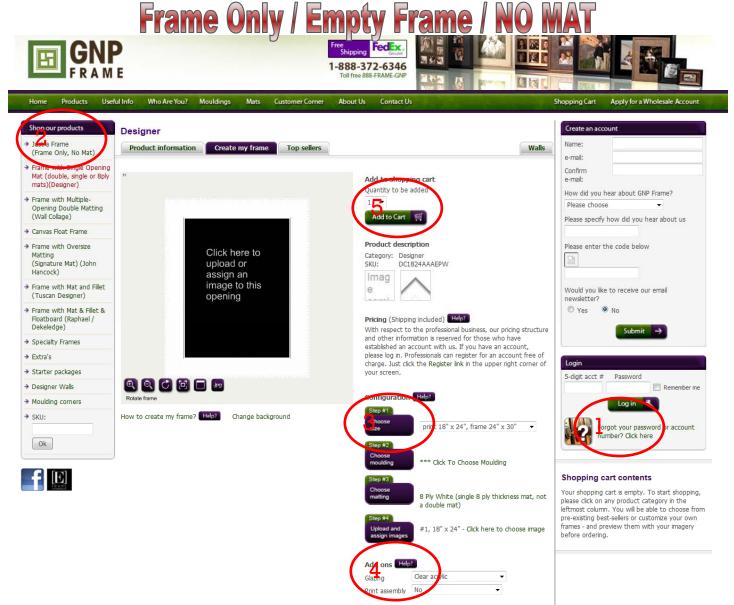

1. Sign in with your account number and password.

2. Click on the just a frame option from the shop our products list.

3. Step #1 Choose size. From the drop down list of sizes, choose the next size up in BOTH dimensions from your required size. Example: 25x29 required, 26x30 selected.

3.1. Step #2 Choose moulding.

3.2. Step #4 Upload your **<u>already custom sized</u>**, cropped and color corrected image ONLY if you require print assembly (this step is optional).

4. Don't forget the add ons. Click the help button of you are unsure about these.

5. Click Add To Cart button at the top of the page.

GO TO PAGE 5

1. Sign in with your account number and password.

2. Click on the frame with single opening mat option from the shop our products list.

3. Step #1 Choose size. From the drop down list of sizes, choose the next size up in BOTH dimensions from your required FRAME size. Example 1: 10x20 print in a 23x29 frame required, 18x24 in a 26x30 selected. Example 2: 18x24 print in a 22x28 frame required, 18x24 in a 26x30 selected.