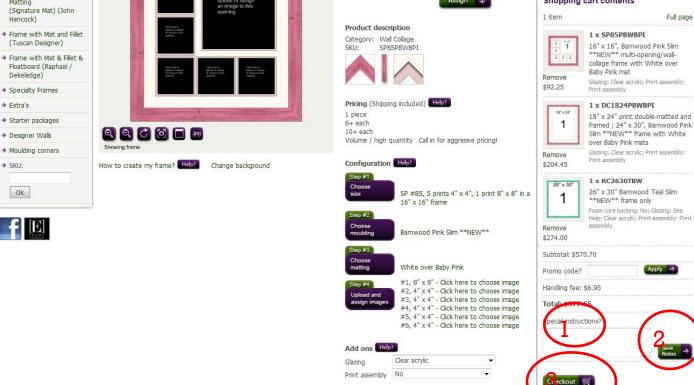

## I added it to my cart, what next Add to Cart (Wall Collage) Canvas Float Frame ➔ Frame with Oversize Matting Shopping cart contents (Signature Mat) (John

→ Extra's

→ SKU:

Ok

1. Once you add an item to your cart, you will see the special instructions box appear. There is no restriction to how much you can write in this space, but it does need to be done all at once and for the whole order. (you cannot write instructions per order item). Enter the special size requirements for each item in this field.

2. When you are satisfied all your size requirements and instructions have been entered, click the save notes button to assign them to the order..

3. If you are done adding items to your cart, click the check out button and proceed through the checkout process as normal.

At the confirm order page (where you will click "place order") you should see your special instructions right above the place order button. If you do not see them, you can enter them in the special instructions box.