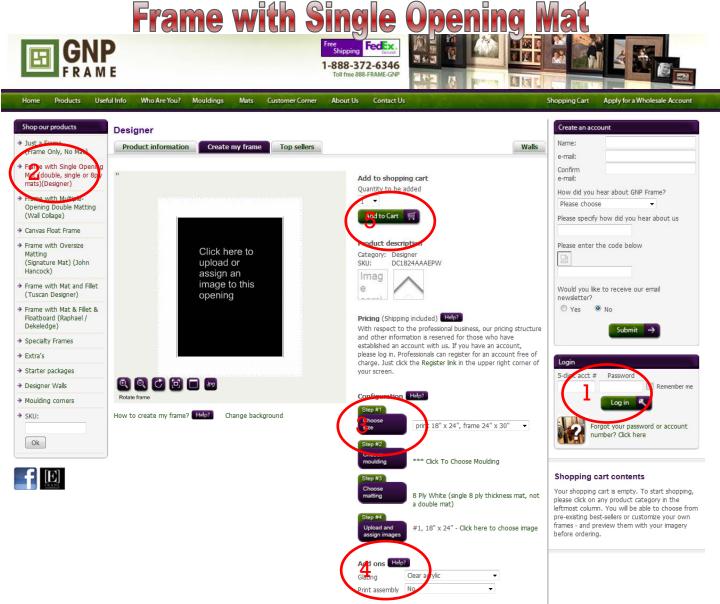

5. Click Add To Cart button at the top of the page.

GO TO PAGE 5

1. Sign in with your account number and password.

2. Click on the frame with single opening mat option from the shop our products list.

3. Step #1 Choose size. From the drop down list of sizes, choose the next size up in BOTH dimensions from your required FRAME size. Example 1: 10x20 print in a 23x29 frame required, 18x24 in a 26x30 selected. Example 2: 18x24 print in a 22x28 frame required, 18x24 in a 26x30 selected.

3.1. Step #2 Choose moulding.

3.2 Step #3 Choose your mat colors. Custom combo XYZ is at the end of the mat list.

3.3. Step #4 Upload your <u>already custom sized</u>, cropped and color corrected image ONLY if you require print assembly (this step is optional).

- 4. Don't forget the add ons. Click the help button of you are unsure about these.
- 5. Click Add To Cart button at the top of the page.
- GO TO PAGE 5